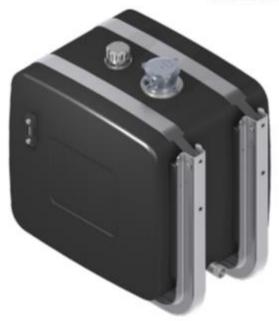

#### SIDE MOUNTED BEVELLED STEEL OIL TANK WITH FILTER

| Code      | Volume<br>(Lt) | A   |
|-----------|----------------|-----|
| TSMRF1002 | 100            | 350 |
| TSMRF1502 | 150            | 500 |
| TSMRF1802 | 180            | 600 |
| TSMRF2502 | 250            | 800 |