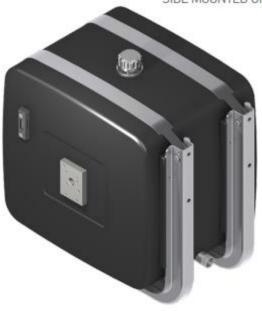

### SIDE MOUNTED STEEL OIL TANK WITH FILTER

| Code      | Volume<br>(Lt) | A   |  |
|-----------|----------------|-----|--|
| TSMRF1001 | 100            | 275 |  |
| TSMRF1201 | 120            | 330 |  |
| TSMRF1351 | 135            | 375 |  |
| TSMRF1501 | 150            | 425 |  |
| TSMRF1651 | 165            | 450 |  |
| TSMRF1701 | 170            | 475 |  |
| TSMRF1801 | 180            | 500 |  |
| TSMRF1901 | 190            | 525 |  |
| TSMRF2001 | 200            | 550 |  |
| TSMRF2501 | 250            | 700 |  |