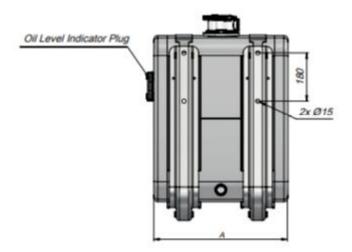

#### SIDE MOUNTED BEVELLED STEEL OIL TANK WITH FILTER

| Code      | Volume<br>(Lt) | A   |
|-----------|----------------|-----|
| TSMRF1002 | 100            | 350 |
| TSMRF1502 | 150            | 500 |
| TSMRF1802 | 180            | 600 |
| TSMRF2502 | 250            | 800 |