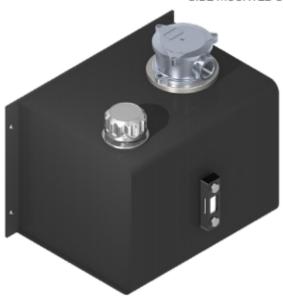

### SIDE MOUNTED STEEL OIL TANK WITH FILTER

| Code      | Volume<br>(Lt) | A   |  |
|-----------|----------------|-----|--|
| TSMRF1001 | 100            | 275 |  |
| TSMRF1201 | 120            | 330 |  |
| TSMRF1351 | 135            | 375 |  |
| TSMRF1501 | 150            | 425 |  |
| TSMRF1651 | 165            | 450 |  |
| TSMRF1701 | 170            | 475 |  |
| TSMRF1801 | 180            | 500 |  |
| TSMRF1901 | 190            | 525 |  |
| TSMRF2001 | 200            | 550 |  |
| TSMRF2501 | 250            | 700 |  |