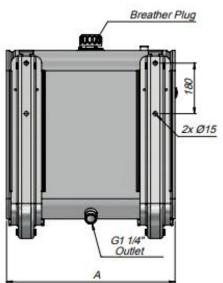

# REAR MOUNTED STEEL OIL TANK WITH FILTER

| Code      | Volume<br>(Lt) | A   | В   | С   | D        | E   | F   |
|-----------|----------------|-----|-----|-----|----------|-----|-----|
| TRMRF0209 | 20             | 370 | 220 | 250 |          | 100 | 75  |
| TRMRF0259 | 25             | 370 | 270 | 300 | G1"      | 100 | 75  |
| TRMRF0359 | 35             | 370 | 220 | 400 |          | 100 | 75  |
| TRMRF0509 | 50             | 360 | 320 | 500 |          | 150 | 100 |
| TRMRF0609 | 60             | 360 | 300 | 600 | G1" 1/4" | 150 | 100 |