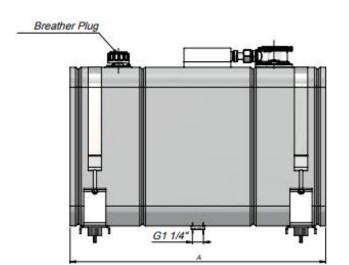

### SIDE MOUNTED STEEL OIL TANK WITH FILTER

| Code      | Volume<br>(Lt) | A   |  |
|-----------|----------------|-----|--|
| TSMRF1001 | 100            | 275 |  |
| TSMRF1201 | 120            | 330 |  |
| TSMRF1351 | 135            | 375 |  |
| TSMRF1501 | 150            | 425 |  |
| TSMRF1651 | 165            | 450 |  |
| TSMRF1701 | 170            | 475 |  |
| TSMRF1801 | 180            | 500 |  |
| TSMRF1901 | 190            | 525 |  |
| TSMRF2001 | 200            | 550 |  |
| TSMRF2501 | 250            | 700 |  |

#### SIDE MOUNTED OIL TANK WITHOUT FILTER

| Code      | Volume<br>(Lt) | A   |  |
|-----------|----------------|-----|--|
| TSMNF1001 | 100            | 275 |  |
| TSMNF1201 | 120            | 330 |  |
| TSMNF1351 | 135            | 375 |  |
| TSMNF1501 | 150            | 425 |  |
| TSMNF1651 | 165            | 450 |  |
| TSMNF1701 | 170            | 475 |  |
| TSMNF1801 | 180            | 500 |  |
| TSMNF1901 | 190            | 525 |  |
| TSMNF2001 | 200            | 550 |  |
| TSMNF2501 | 250            | 700 |  |

#### SIDE MOUNTED STEEL OIL TANK WITH INTERNAL FILTER

| Code      | Volume<br>(Lt) | A   |  |
|-----------|----------------|-----|--|
| TSMIF1001 | 100            | 275 |  |
| TSMIF1201 | 120            | 330 |  |
| TSMIF1351 | 135            | 375 |  |
| TSMIF1501 | 150            | 425 |  |
| TSMIF1651 | 165            | 450 |  |
| TSMIF1701 | 170            | 475 |  |
| TSMIF1801 | 180            | 500 |  |
| TSMIF1901 | 190            | 525 |  |
| TSMIF2001 | 200            | 550 |  |
| TSMIF2501 | 250            | 700 |  |

#### SIDE MOUNTED ALUMINIUM OIL TANK WITH INTERNAL FILTER

| Code       | Volume<br>(Lt) | A   |
|------------|----------------|-----|
| TSMAIF1001 | 100            | 260 |
| TSMAIF1201 | 120            | 320 |
| TSMAIF1351 | 135            | 350 |
| TSMAIF1501 | 150            | 400 |
| TSMAIF1651 | 165            | 425 |
| TSMAIF1701 | 170            | 450 |
| TSMAIF1801 | 180            | 470 |
| TSMAIF1901 | 190            | 500 |
| TSMAIF2001 | 200            | 525 |
| TSMAIF2501 | 250            | 650 |

#### SIDE MOUNTED BEVELLED STEEL OIL TANK WITH FILTER

| Code      | Volume<br>(Lt) | A   |
|-----------|----------------|-----|
| TSMRF1002 | 100            | 350 |
| TSMRF1502 | 150            | 500 |
| TSMRF1802 | 180            | 600 |
| TSMRF2502 | 250            | 800 |