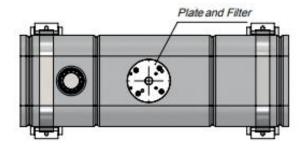

### SIDE MOUNTED STEEL OIL TANK WITH FILTER

| Code      | Volume<br>(Lt) | A   |  |
|-----------|----------------|-----|--|
| TSMRF1001 | 100            | 275 |  |
| TSMRF1201 | 120            | 330 |  |
| TSMRF1351 | 135            | 375 |  |
| TSMRF1501 | 150            | 425 |  |
| TSMRF1651 | 165            | 450 |  |
| TSMRF1701 | 170            | 475 |  |
| TSMRF1801 | 180            | 500 |  |
| TSMRF1901 | 190            | 525 |  |
| TSMRF2001 | 200            | 550 |  |
| TSMRF2501 | 250            | 700 |  |

#### SIDE MOUNTED STEEL OIL TANK WITH INTERNAL FILTER

| Code      | Volume<br>(Lt) | A   |  |
|-----------|----------------|-----|--|
| TSMIF1001 | 100            | 275 |  |
| TSMIF1201 | 120            | 330 |  |
| TSMIF1351 | 135            | 375 |  |
| TSMIF1501 | 150            | 425 |  |
| TSMIF1651 | 165            | 450 |  |
| TSMIF1701 | 170            | 475 |  |
| TSMIF1801 | 180            | 500 |  |
| TSMIF1901 | 190            | 525 |  |
| TSMIF2001 | 200            | 550 |  |
| TSMIF2501 | 250            | 700 |  |

#### SIDE MOUNTED ALUMINIUM OIL TANK WITH INTERNAL FILTER

| Code       | Volume<br>(Lt) | A   |
|------------|----------------|-----|
| TSMAIF1001 | 100            | 260 |
| TSMAIF1201 | 120            | 320 |
| TSMAIF1351 | 135            | 350 |
| TSMAIF1501 | 150            | 400 |
| TSMAIF1651 | 165            | 425 |
| TSMAIF1701 | 170            | 450 |
| TSMAIF1801 | 180            | 470 |
| TSMAIF1901 | 190            | 500 |
| TSMAIF2001 | 200            | 525 |
| TSMAIF2501 | 250            | 650 |