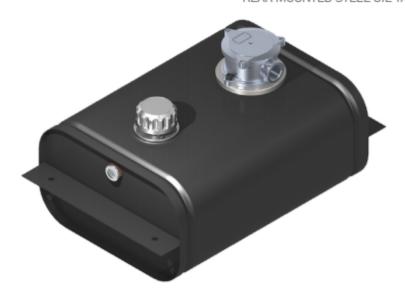

TEEL OIL TANK WITH FILTER FILTER









| Code      | Volume<br>(Lt) | A    |  |
|-----------|----------------|------|--|
| TRMRF1001 | 100            | 650  |  |
| TRMRF1201 | 120            | 745  |  |
| TRMRF1501 | 150            | 925  |  |
| TRMRF1801 | 180            | 1090 |  |
| TRMRF2001 | 200            | 1200 |  |

#### REAR MOUNTED STEEL OIL TANK WITHOUT FILTER









| Code      | Volume<br>(Lt) | A    |  |
|-----------|----------------|------|--|
| TRMNF0551 | 55             | 370  |  |
| TRMNF0701 | 70             | 470  |  |
| TRMNF0801 | 80             | 520  |  |
| TRMNF1001 | 100            | 650  |  |
| TRMNF1201 | 120            | 740  |  |
| TRMNF1801 | 180            | 1090 |  |
| TRMNF2001 | 200            | 1200 |  |

# REAR MOUNTED STEEL OIL TANK WITH FILTER









| Code      | Volume<br>(Lt) | A   | В   | С   | D        | E   | F   |
|-----------|----------------|-----|-----|-----|----------|-----|-----|
| TRMRF0209 | 20             | 370 | 220 | 250 |          | 100 | 75  |
| TRMRF0259 | 25             | 370 | 270 | 300 | G1"      | 100 | 75  |
| TRMRF0359 | 35             | 370 | 220 | 400 |          | 100 | 75  |
| TRMRF0509 | 50             | 360 | 320 | 500 |          | 150 | 100 |
| TRMRF0609 | 60             | 360 | 300 | 600 | G1" 1/4" | 150 | 100 |