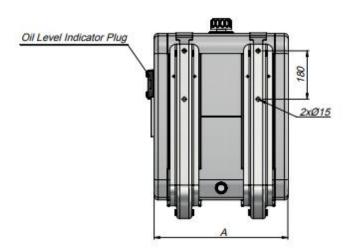

### SIDE MOUNTED STEEL OIL TANK WITH FILTER

| Code      | Volume<br>(Lt) | A   |  |
|-----------|----------------|-----|--|
| TSMRF1001 | 100            | 275 |  |
| TSMRF1201 | 120            | 330 |  |
| TSMRF1351 | 135            | 375 |  |
| TSMRF1501 | 150            | 425 |  |
| TSMRF1651 | 165            | 450 |  |
| TSMRF1701 | 170            | 475 |  |
| TSMRF1801 | 180            | 500 |  |
| TSMRF1901 | 190            | 525 |  |
| TSMRF2001 | 200            | 550 |  |
| TSMRF2501 | 250            | 700 |  |

#### SIDE MOUNTED OIL TANK WITHOUT FILTER

| Code      | Volume<br>(Lt) | A   |  |
|-----------|----------------|-----|--|
| TSMNF1001 | 100            | 275 |  |
| TSMNF1201 | 120            | 330 |  |
| TSMNF1351 | 135            | 375 |  |
| TSMNF1501 | 150            | 425 |  |
| TSMNF1651 | 165            | 450 |  |
| TSMNF1701 | 170            | 475 |  |
| TSMNF1801 | 180            | 500 |  |
| TSMNF1901 | 190            | 525 |  |
| TSMNF2001 | 200            | 550 |  |
| TSMNF2501 | 250            | 700 |  |

#### SIDE MOUNTED STEEL OIL TANK WITH INTERNAL FILTER

| Code      | Volume<br>(Lt) | A   |  |
|-----------|----------------|-----|--|
| TSMIF1001 | 100            | 275 |  |
| TSMIF1201 | 120            | 330 |  |
| TSMIF1351 | 135            | 375 |  |
| TSMIF1501 | 150            | 425 |  |
| TSMIF1651 | 165            | 450 |  |
| TSMIF1701 | 170            | 475 |  |
| TSMIF1801 | 180            | 500 |  |
| TSMIF1901 | 190            | 525 |  |
| TSMIF2001 | 200            | 550 |  |
| TSMIF2501 | 250            | 700 |  |

#### SIDE MOUNTED ALUMINIUM OIL TANK WITH INTERNAL FILTER

| Code       | Volume<br>(Lt) | A   |
|------------|----------------|-----|
| TSMAIF1001 | 100            | 260 |
| TSMAIF1201 | 120            | 320 |
| TSMAIF1351 | 135            | 350 |
| TSMAIF1501 | 150            | 400 |
| TSMAIF1651 | 165            | 425 |
| TSMAIF1701 | 170            | 450 |
| TSMAIF1801 | 180            | 470 |
| TSMAIF1901 | 190            | 500 |
| TSMAIF2001 | 200            | 525 |
| TSMAIF2501 | 250            | 650 |

#### SIDE MOUNTED BEVELLED STEEL OIL TANK WITH FILTER

| Code      | Volume<br>(Lt) | A   |
|-----------|----------------|-----|
| TSMRF1002 | 100            | 350 |
| TSMRF1502 | 150            | 500 |
| TSMRF1802 | 180            | 600 |
| TSMRF2502 | 250            | 800 |

#### SIDE MOUNTED STEEL OIL TANK WITH FILTER

| Code     | Volume<br>(Lt) | A   | В   | С   |
|----------|----------------|-----|-----|-----|
| TSMRF156 | 15             | 265 | 290 | 285 |
| TSMRF256 | 25             | 265 | 290 | 400 |
| TSMRF306 | 30             | 265 | 290 | 450 |
| TSMRF406 | 40             | 330 | 290 | 475 |
| TSMRF606 | 60             | 475 | 290 | 490 |
| TSMRF806 | 80             | 475 | 290 | 650 |