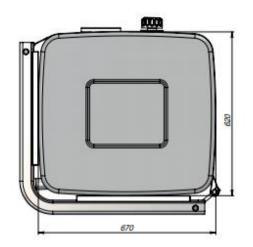

### SIDE MOUNTED STEEL OIL TANK WITH FILTER

| Code      | Volume<br>(Lt) | A   |  |
|-----------|----------------|-----|--|
| TSMRF1001 | 100            | 275 |  |
| TSMRF1201 | 120            | 330 |  |
| TSMRF1351 | 135            | 375 |  |
| TSMRF1501 | 150            | 425 |  |
| TSMRF1651 | 165            | 450 |  |
| TSMRF1701 | 170            | 475 |  |
| TSMRF1801 | 180            | 500 |  |
| TSMRF1901 | 190            | 525 |  |
| TSMRF2001 | 200            | 550 |  |
| TSMRF2501 | 250            | 700 |  |

#### SIDE MOUNTED OIL TANK WITHOUT FILTER

| Code      | Volume<br>(Lt) | A   |  |
|-----------|----------------|-----|--|
| TSMNF1001 | 100            | 275 |  |
| TSMNF1201 | 120            | 330 |  |
| TSMNF1351 | 135            | 375 |  |
| TSMNF1501 | 150            | 425 |  |
| TSMNF1651 | 165            | 450 |  |
| TSMNF1701 | 170            | 475 |  |
| TSMNF1801 | 180            | 500 |  |
| TSMNF1901 | 190            | 525 |  |
| TSMNF2001 | 200            | 550 |  |
| TSMNF2501 | 250            | 700 |  |

#### SIDE MOUNTED STEEL OIL TANK WITH INTERNAL FILTER

| Code      | Volume<br>(Lt) | A   |  |
|-----------|----------------|-----|--|
| TSMIF1001 | 100            | 275 |  |
| TSMIF1201 | 120            | 330 |  |
| TSMIF1351 | 135            | 375 |  |
| TSMIF1501 | 150            | 425 |  |
| TSMIF1651 | 165            | 450 |  |
| TSMIF1701 | 170            | 475 |  |
| TSMIF1801 | 180            | 500 |  |
| TSMIF1901 | 190            | 525 |  |
| TSMIF2001 | 200            | 550 |  |
| TSMIF2501 | 250            | 700 |  |

#### SIDE MOUNTED ALUMINIUM OIL TANK WITH INTERNAL FILTER

| Code       | Volume<br>(Lt) | A   |
|------------|----------------|-----|
| TSMAIF1001 | 100            | 260 |
| TSMAIF1201 | 120            | 320 |
| TSMAIF1351 | 135            | 350 |
| TSMAIF1501 | 150            | 400 |
| TSMAIF1651 | 165            | 425 |
| TSMAIF1701 | 170            | 450 |
| TSMAIF1801 | 180            | 470 |
| TSMAIF1901 | 190            | 500 |
| TSMAIF2001 | 200            | 525 |
| TSMAIF2501 | 250            | 650 |