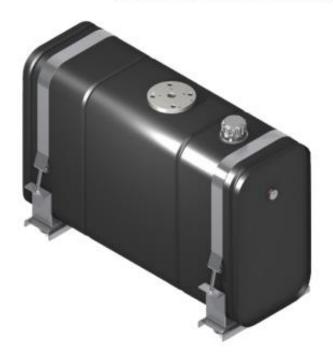

# REAR MOUNTED STEEL OIL TANK WITH INTERNAL FILTER

| Code      | Volume<br>(Lt) | A    |  |
|-----------|----------------|------|--|
| TRMIF1001 | 100            | 650  |  |
| TRMIF1201 | 120            | 745  |  |
| TRMIF1501 | 150            | 925  |  |
| TRMIF1801 | 180            | 1090 |  |
| TRMIF2001 | 200            | 1200 |  |

#### REAR MOUNTED STEEL OIL TANK WITH FILTER FILTER

| Code      | Volume<br>(Lt) | A    |  |
|-----------|----------------|------|--|
| TRMRF1001 | 100            | 650  |  |
| TRMRF1201 | 120            | 745  |  |
| TRMRF1501 | 150            | 925  |  |
| TRMRF1801 | 180            | 1090 |  |
| TRMRF2001 | 200            | 1200 |  |

#### REAR MOUNTED STEEL OIL TANK WITHOUT FILTER

| Code      | Volume<br>(Lt) | A    |  |
|-----------|----------------|------|--|
| TRMNF0551 | 55             | 370  |  |
| TRMNF0701 | 70             | 470  |  |
| TRMNF0801 | 80             | 520  |  |
| TRMNF1001 | 100            | 650  |  |
| TRMNF1201 | 120            | 740  |  |
| TRMNF1801 | 180            | 1090 |  |
| TRMNF2001 | 200            | 1200 |  |

# REAR MOUNTED STEEL OIL TANK WITH FILTER

| Code      | Volume<br>(Lt) | A   | В   | С   | D        | E   | F   |
|-----------|----------------|-----|-----|-----|----------|-----|-----|
| TRMRF0209 | 20             | 370 | 220 | 250 |          | 100 | 75  |
| TRMRF0259 | 25             | 370 | 270 | 300 | G1"      | 100 | 75  |
| TRMRF0359 | 35             | 370 | 220 | 400 |          | 100 | 75  |
| TRMRF0509 | 50             | 360 | 320 | 500 |          | 150 | 100 |
| TRMRF0609 | 60             | 360 | 300 | 600 | G1" 1/4" | 150 | 100 |