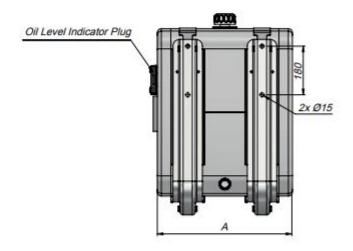

### SIDE MOUNTED STEEL OIL TANK WITH FILTER

| Code      | Volume<br>(Lt) | A   |  |
|-----------|----------------|-----|--|
| TSMRF1001 | 100            | 275 |  |
| TSMRF1201 | 120            | 330 |  |
| TSMRF1351 | 135            | 375 |  |
| TSMRF1501 | 150            | 425 |  |
| TSMRF1651 | 165            | 450 |  |
| TSMRF1701 | 170            | 475 |  |
| TSMRF1801 | 180            | 500 |  |
| TSMRF1901 | 190            | 525 |  |
| TSMRF2001 | 200            | 550 |  |
| TSMRF2501 | 250            | 700 |  |