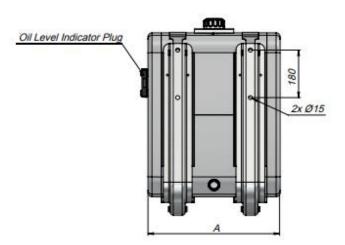

# REAR MOUNTED STEEL OIL TANK WITH INTERNAL FILTER

| Code      | Volume<br>(Lt) | A    |  |
|-----------|----------------|------|--|
| TRMIF1001 | 100            | 650  |  |
| TRMIF1201 | 120            | 745  |  |
| TRMIF1501 | 150            | 925  |  |
| TRMIF1801 | 180            | 1090 |  |
| TRMIF2001 | 200            | 1200 |  |

#### REAR MOUNTED STEEL OIL TANK WITH FILTER FILTER

| Code      | Volume<br>(Lt) | A    |  |
|-----------|----------------|------|--|
| TRMRF1001 | 100            | 650  |  |
| TRMRF1201 | 120            | 745  |  |
| TRMRF1501 | 150            | 925  |  |
| TRMRF1801 | 180            | 1090 |  |
| TRMRF2001 | 200            | 1200 |  |

#### REAR MOUNTED STEEL OIL TANK WITHOUT FILTER

| Code      | Volume<br>(Lt) | A    |  |
|-----------|----------------|------|--|
| TRMNF0551 | 55             | 370  |  |
| TRMNF0701 | 70             | 470  |  |
| TRMNF0801 | 80             | 520  |  |
| TRMNF1001 | 100            | 650  |  |
| TRMNF1201 | 120            | 740  |  |
| TRMNF1801 | 180            | 1090 |  |
| TRMNF2001 | 200            | 1200 |  |