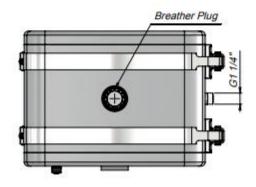

# REAR MOUNTED STEEL OIL TANK WITH FILTER

| Code      | Volume<br>(Lt) | A   | В   | С   | D        | E   | F   |
|-----------|----------------|-----|-----|-----|----------|-----|-----|
| TRMRF0209 | 20             | 370 | 220 | 250 |          | 100 | 75  |
| TRMRF0259 | 25             | 370 | 270 | 300 | G1"      | 100 | 75  |
| TRMRF0359 | 35             | 370 | 220 | 400 |          | 100 | 75  |
| TRMRF0509 | 50             | 360 | 320 | 500 |          | 150 | 100 |
| TRMRF0609 | 60             | 360 | 300 | 600 | G1" 1/4" | 150 | 100 |