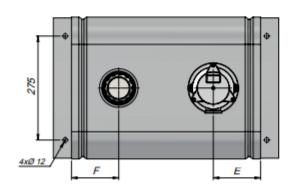

# REAR MOUNTED STEEL OIL TANK WITH FILTER

| Code      | Volume<br>(Lt) | A   | В   | С   | D        | E   | F   |
|-----------|----------------|-----|-----|-----|----------|-----|-----|
| TRMRF0209 | 20             | 370 | 220 | 250 |          | 100 | 75  |
| TRMRF0259 | 25             | 370 | 270 | 300 | G1"      | 100 | 75  |
| TRMRF0359 | 35             | 370 | 220 | 400 |          | 100 | 75  |
| TRMRF0509 | 50             | 360 | 320 | 500 |          | 150 | 100 |
| TRMRF0609 | 60             | 360 | 300 | 600 | G1" 1/4" | 150 | 100 |