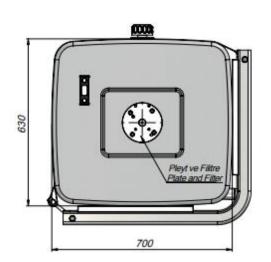

### SIDE MOUNTED STEEL OIL TANK WITH FILTER

| Code      | Volume<br>(Lt) | A   |  |
|-----------|----------------|-----|--|
| TSMRF1001 | 100            | 275 |  |
| TSMRF1201 | 120            | 330 |  |
| TSMRF1351 | 135            | 375 |  |
| TSMRF1501 | 150            | 425 |  |
| TSMRF1651 | 165            | 450 |  |
| TSMRF1701 | 170            | 475 |  |
| TSMRF1801 | 180            | 500 |  |
| TSMRF1901 | 190            | 525 |  |
| TSMRF2001 | 200            | 550 |  |
| TSMRF2501 | 250            | 700 |  |

#### SIDE MOUNTED OIL TANK WITHOUT FILTER

| Code      | Volume<br>(Lt) | A   |  |
|-----------|----------------|-----|--|
| TSMNF1001 | 100            | 275 |  |
| TSMNF1201 | 120            | 330 |  |
| TSMNF1351 | 135            | 375 |  |
| TSMNF1501 | 150            | 425 |  |
| TSMNF1651 | 165            | 450 |  |
| TSMNF1701 | 170            | 475 |  |
| TSMNF1801 | 180            | 500 |  |
| TSMNF1901 | 190            | 525 |  |
| TSMNF2001 | 200            | 550 |  |
| TSMNF2501 | 250            | 700 |  |

#### SIDE MOUNTED STEEL OIL TANK WITH INTERNAL FILTER

| Code      | Volume<br>(Lt) | A   |  |
|-----------|----------------|-----|--|
| TSMIF1001 | 100            | 275 |  |
| TSMIF1201 | 120            | 330 |  |
| TSMIF1351 | 135            | 375 |  |
| TSMIF1501 | 150            | 425 |  |
| TSMIF1651 | 165            | 450 |  |
| TSMIF1701 | 170            | 475 |  |
| TSMIF1801 | 180            | 500 |  |
| TSMIF1901 | 190            | 525 |  |
| TSMIF2001 | 200            | 550 |  |
| TSMIF2501 | 250            | 700 |  |

#### SIDE MOUNTED ALUMINIUM OIL TANK WITH INTERNAL FILTER

| Code       | Volume<br>(Lt) | A   |
|------------|----------------|-----|
| TSMAIF1001 | 100            | 260 |
| TSMAIF1201 | 120            | 320 |
| TSMAIF1351 | 135            | 350 |
| TSMAIF1501 | 150            | 400 |
| TSMAIF1651 | 165            | 425 |
| TSMAIF1701 | 170            | 450 |
| TSMAIF1801 | 180            | 470 |
| TSMAIF1901 | 190            | 500 |
| TSMAIF2001 | 200            | 525 |
| TSMAIF2501 | 250            | 650 |

#### SIDE MOUNTED BEVELLED STEEL OIL TANK WITH FILTER

| Code      | Volume<br>(Lt) | A   |
|-----------|----------------|-----|
| TSMRF1002 | 100            | 350 |
| TSMRF1502 | 150            | 500 |
| TSMRF1802 | 180            | 600 |
| TSMRF2502 | 250            | 800 |

#### SIDE MOUNTED STEEL OIL TANK WITH FILTER

| Code     | Volume<br>(Lt) | A   | В   | С   |
|----------|----------------|-----|-----|-----|
| TSMRF156 | 15             | 265 | 290 | 285 |
| TSMRF256 | 25             | 265 | 290 | 400 |
| TSMRF306 | 30             | 265 | 290 | 450 |
| TSMRF406 | 40             | 330 | 290 | 475 |
| TSMRF606 | 60             | 475 | 290 | 490 |
| TSMRF806 | 80             | 475 | 290 | 650 |