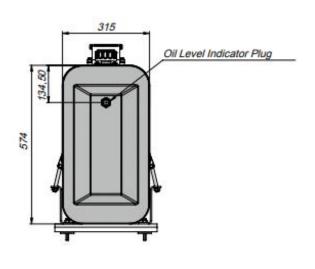

### SIDE MOUNTED STEEL OIL TANK WITH FILTER

| Code      | Volume<br>(Lt) | A   |  |
|-----------|----------------|-----|--|
| TSMRF1001 | 100            | 275 |  |
| TSMRF1201 | 120            | 330 |  |
| TSMRF1351 | 135            | 375 |  |
| TSMRF1501 | 150            | 425 |  |
| TSMRF1651 | 165            | 450 |  |
| TSMRF1701 | 170            | 475 |  |
| TSMRF1801 | 180            | 500 |  |
| TSMRF1901 | 190            | 525 |  |
| TSMRF2001 | 200            | 550 |  |
| TSMRF2501 | 250            | 700 |  |

#### SIDE MOUNTED OIL TANK WITHOUT FILTER

| Code      | Volume<br>(Lt) | A   |  |
|-----------|----------------|-----|--|
| TSMNF1001 | 100            | 275 |  |
| TSMNF1201 | 120            | 330 |  |
| TSMNF1351 | 135            | 375 |  |
| TSMNF1501 | 150            | 425 |  |
| TSMNF1651 | 165            | 450 |  |
| TSMNF1701 | 170            | 475 |  |
| TSMNF1801 | 180            | 500 |  |
| TSMNF1901 | 190            | 525 |  |
| TSMNF2001 | 200            | 550 |  |
| TSMNF2501 | 250            | 700 |  |

#### SIDE MOUNTED STEEL OIL TANK WITH INTERNAL FILTER

| Code      | Volume<br>(Lt) | A   |  |
|-----------|----------------|-----|--|
| TSMIF1001 | 100            | 275 |  |
| TSMIF1201 | 120            | 330 |  |
| TSMIF1351 | 135            | 375 |  |
| TSMIF1501 | 150            | 425 |  |
| TSMIF1651 | 165            | 450 |  |
| TSMIF1701 | 170            | 475 |  |
| TSMIF1801 | 180            | 500 |  |
| TSMIF1901 | 190            | 525 |  |
| TSMIF2001 | 200            | 550 |  |
| TSMIF2501 | 250            | 700 |  |

#### SIDE MOUNTED ALUMINIUM OIL TANK WITH INTERNAL FILTER

| Code       | Volume<br>(Lt) | A   |
|------------|----------------|-----|
| TSMAIF1001 | 100            | 260 |
| TSMAIF1201 | 120            | 320 |
| TSMAIF1351 | 135            | 350 |
| TSMAIF1501 | 150            | 400 |
| TSMAIF1651 | 165            | 425 |
| TSMAIF1701 | 170            | 450 |
| TSMAIF1801 | 180            | 470 |
| TSMAIF1901 | 190            | 500 |
| TSMAIF2001 | 200            | 525 |
| TSMAIF2501 | 250            | 650 |

#### SIDE MOUNTED BEVELLED STEEL OIL TANK WITH FILTER

| Code      | Volume<br>(Lt) | A   |
|-----------|----------------|-----|
| TSMRF1002 | 100            | 350 |
| TSMRF1502 | 150            | 500 |
| TSMRF1802 | 180            | 600 |
| TSMRF2502 | 250            | 800 |