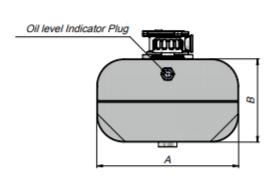

### SIDE MOUNTED STEEL OIL TANK WITH FILTER

| Code      | Volume<br>(Lt) | A   |  |
|-----------|----------------|-----|--|
| TSMRF1001 | 100            | 275 |  |
| TSMRF1201 | 120            | 330 |  |
| TSMRF1351 | 135            | 375 |  |
| TSMRF1501 | 150            | 425 |  |
| TSMRF1651 | 165            | 450 |  |
| TSMRF1701 | 170            | 475 |  |
| TSMRF1801 | 180            | 500 |  |
| TSMRF1901 | 190            | 525 |  |
| TSMRF2001 | 200            | 550 |  |
| TSMRF2501 | 250            | 700 |  |

#### SIDE MOUNTED OIL TANK WITHOUT FILTER

| Code      | Volume<br>(Lt) | A   |  |
|-----------|----------------|-----|--|
| TSMNF1001 | 100            | 275 |  |
| TSMNF1201 | 120            | 330 |  |
| TSMNF1351 | 135            | 375 |  |
| TSMNF1501 | 150            | 425 |  |
| TSMNF1651 | 165            | 450 |  |
| TSMNF1701 | 170            | 475 |  |
| TSMNF1801 | 180            | 500 |  |
| TSMNF1901 | 190            | 525 |  |
| TSMNF2001 | 200            | 550 |  |
| TSMNF2501 | 250            | 700 |  |

#### SIDE MOUNTED STEEL OIL TANK WITH INTERNAL FILTER

| Code      | Volume<br>(Lt) | A   |  |
|-----------|----------------|-----|--|
| TSMIF1001 | 100            | 275 |  |
| TSMIF1201 | 120            | 330 |  |
| TSMIF1351 | 135            | 375 |  |
| TSMIF1501 | 150            | 425 |  |
| TSMIF1651 | 165            | 450 |  |
| TSMIF1701 | 170            | 475 |  |
| TSMIF1801 | 180            | 500 |  |
| TSMIF1901 | 190            | 525 |  |
| TSMIF2001 | 200            | 550 |  |
| TSMIF2501 | 250            | 700 |  |

#### SIDE MOUNTED ALUMINIUM OIL TANK WITH INTERNAL FILTER

| Code       | Volume<br>(Lt) | A   |
|------------|----------------|-----|
| TSMAIF1001 | 100            | 260 |
| TSMAIF1201 | 120            | 320 |
| TSMAIF1351 | 135            | 350 |
| TSMAIF1501 | 150            | 400 |
| TSMAIF1651 | 165            | 425 |
| TSMAIF1701 | 170            | 450 |
| TSMAIF1801 | 180            | 470 |
| TSMAIF1901 | 190            | 500 |
| TSMAIF2001 | 200            | 525 |
| TSMAIF2501 | 250            | 650 |

#### SIDE MOUNTED BEVELLED STEEL OIL TANK WITH FILTER

| Code      | Volume<br>(Lt) | A   |
|-----------|----------------|-----|
| TSMRF1002 | 100            | 350 |
| TSMRF1502 | 150            | 500 |
| TSMRF1802 | 180            | 600 |
| TSMRF2502 | 250            | 800 |

# REAR MOUNTED STEEL OIL TANK WITH INTERNAL FILTER

| Code      | Volume<br>(Lt) | A    |  |
|-----------|----------------|------|--|
| TRMIF1001 | 100            | 650  |  |
| TRMIF1201 | 120            | 745  |  |
| TRMIF1501 | 150            | 925  |  |
| TRMIF1801 | 180            | 1090 |  |
| TRMIF2001 | 200            | 1200 |  |

#### REAR MOUNTED STEEL OIL TANK WITH FILTER FILTER

| Code      | Volume<br>(Lt) | A    |  |
|-----------|----------------|------|--|
| TRMRF1001 | 100            | 650  |  |
| TRMRF1201 | 120            | 745  |  |
| TRMRF1501 | 150            | 925  |  |
| TRMRF1801 | 180            | 1090 |  |
| TRMRF2001 | 200            | 1200 |  |

#### REAR MOUNTED STEEL OIL TANK WITHOUT FILTER

| Code      | Volume<br>(Lt) | A    |  |
|-----------|----------------|------|--|
| TRMNF0551 | 55             | 370  |  |
| TRMNF0701 | 70             | 470  |  |
| TRMNF0801 | 80             | 520  |  |
| TRMNF1001 | 100            | 650  |  |
| TRMNF1201 | 120            | 740  |  |
| TRMNF1801 | 180            | 1090 |  |
| TRMNF2001 | 200            | 1200 |  |