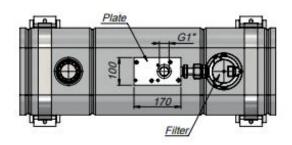

#### SIDE MOUNTED STEEL OIL TANK WITH FILTER

| Code     | Volume<br>(Lt) | A   | В   | С   |
|----------|----------------|-----|-----|-----|
| TSMRF156 | 15             | 265 | 290 | 285 |
| TSMRF256 | 25             | 265 | 290 | 400 |
| TSMRF306 | 30             | 265 | 290 | 450 |
| TSMRF406 | 40             | 330 | 290 | 475 |
| TSMRF606 | 60             | 475 | 290 | 490 |
| TSMRF806 | 80             | 475 | 290 | 650 |

# REAR MOUNTED STEEL OIL TANK WITH FILTER

| Code      | Volume<br>(Lt) | A   | В   | С   | D        | E   | F   |
|-----------|----------------|-----|-----|-----|----------|-----|-----|
| TRMRF0209 | 20             | 370 | 220 | 250 |          | 100 | 75  |
| TRMRF0259 | 25             | 370 | 270 | 300 | G1"      | 100 | 75  |
| TRMRF0359 | 35             | 370 | 220 | 400 |          | 100 | 75  |
| TRMRF0509 | 50             | 360 | 320 | 500 |          | 150 | 100 |
| TRMRF0609 | 60             | 360 | 300 | 600 | G1" 1/4" | 150 | 100 |