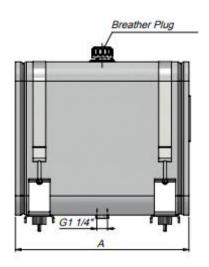

# REAR MOUNTED STEEL OIL TANK WITH INTERNAL FILTER

| Code      | Volume<br>(Lt) | A    |  |
|-----------|----------------|------|--|
| TRMIF1001 | 100            | 650  |  |
| TRMIF1201 | 120            | 745  |  |
| TRMIF1501 | 150            | 925  |  |
| TRMIF1801 | 180            | 1090 |  |
| TRMIF2001 | 200            | 1200 |  |

#### REAR MOUNTED STEEL OIL TANK WITH FILTER FILTER

| Code      | Volume<br>(Lt) | A    |  |
|-----------|----------------|------|--|
| TRMRF1001 | 100            | 650  |  |
| TRMRF1201 | 120            | 745  |  |
| TRMRF1501 | 150            | 925  |  |
| TRMRF1801 | 180            | 1090 |  |
| TRMRF2001 | 200            | 1200 |  |

#### REAR MOUNTED STEEL OIL TANK WITHOUT FILTER

| Code      | Volume<br>(Lt) | A    |  |
|-----------|----------------|------|--|
| TRMNF0551 | 55             | 370  |  |
| TRMNF0701 | 70             | 470  |  |
| TRMNF0801 | 80             | 520  |  |
| TRMNF1001 | 100            | 650  |  |
| TRMNF1201 | 120            | 740  |  |
| TRMNF1801 | 180            | 1090 |  |
| TRMNF2001 | 200            | 1200 |  |

# REAR MOUNTED STEEL OIL TANK WITH FILTER

| Code      | Volume<br>(Lt) | A   | В   | С   | D        | E   | F   |
|-----------|----------------|-----|-----|-----|----------|-----|-----|
| TRMRF0209 | 20             | 370 | 220 | 250 |          | 100 | 75  |
| TRMRF0259 | 25             | 370 | 270 | 300 | G1"      | 100 | 75  |
| TRMRF0359 | 35             | 370 | 220 | 400 |          | 100 | 75  |
| TRMRF0509 | 50             | 360 | 320 | 500 |          | 150 | 100 |
| TRMRF0609 | 60             | 360 | 300 | 600 | G1" 1/4" | 150 | 100 |