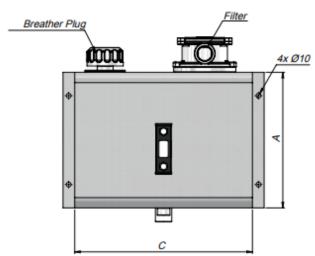

### SIDE MOUNTED STEEL OIL TANK WITH FILTER

| Code      | Volume<br>(Lt) | A   |  |
|-----------|----------------|-----|--|
| TSMRF1001 | 100            | 275 |  |
| TSMRF1201 | 120            | 330 |  |
| TSMRF1351 | 135            | 375 |  |
| TSMRF1501 | 150            | 425 |  |
| TSMRF1651 | 165            | 450 |  |
| TSMRF1701 | 170            | 475 |  |
| TSMRF1801 | 180            | 500 |  |
| TSMRF1901 | 190            | 525 |  |
| TSMRF2001 | 200            | 550 |  |
| TSMRF2501 | 250            | 700 |  |

#### SIDE MOUNTED STEEL OIL TANK WITH FILTER

| Code     | Volume<br>(Lt) | A   | В   | С   |
|----------|----------------|-----|-----|-----|
| TSMRF156 | 15             | 265 | 290 | 285 |
| TSMRF256 | 25             | 265 | 290 | 400 |
| TSMRF306 | 30             | 265 | 290 | 450 |
| TSMRF406 | 40             | 330 | 290 | 475 |
| TSMRF606 | 60             | 475 | 290 | 490 |
| TSMRF806 | 80             | 475 | 290 | 650 |