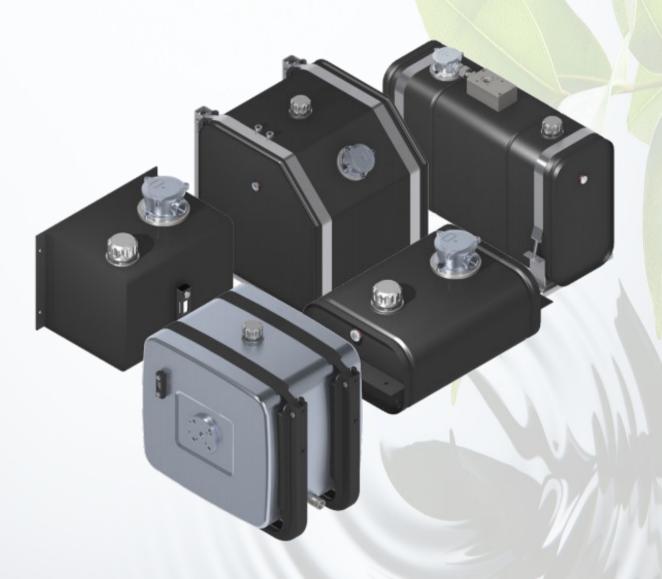

# CATALOUGE

# Oil tank series



See alle the options in side-mounted and rear-mounted



### SIDE MOUNTED STEEL OIL TANK WITH FILTER









| Code      | Volume<br>(Lt) | A   |  |
|-----------|----------------|-----|--|
| TSMRF1001 | 100            | 275 |  |
| TSMRF1201 | 120            | 330 |  |
| TSMRF1351 | 135            | 375 |  |
| TSMRF1501 | 150            | 425 |  |
| TSMRF1651 | 165            | 450 |  |
| TSMRF1701 | 170            | 475 |  |
| TSMRF1801 | 180            | 500 |  |
| TSMRF1901 | 190            | 525 |  |
| TSMRF2001 | 200            | 550 |  |
| TSMRF2501 | 250            | 700 |  |

#### SIDE MOUNTED OIL TANK WITHOUT FILTER









| Code      | Volume<br>(Lt) | A   |  |
|-----------|----------------|-----|--|
| TSMNF1001 | 100            | 275 |  |
| TSMNF1201 | 120            | 330 |