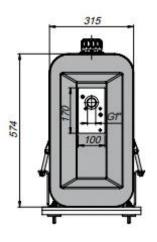

### SIDE MOUNTED STEEL OIL TANK WITH FILTER

| Code      | Volume<br>(Lt) | A   |  |
|-----------|----------------|-----|--|
| TSMRF1001 | 100            | 275 |  |
| TSMRF1201 | 120            | 330 |  |
| TSMRF1351 | 135            | 375 |  |
| TSMRF1501 | 150            | 425 |  |
| TSMRF1651 | 165            | 450 |  |
| TSMRF1701 | 170            | 475 |  |
| TSMRF1801 | 180            | 500 |  |
| TSMRF1901 | 190            | 525 |  |
| TSMRF2001 | 200            | 550 |  |
| TSMRF2501 | 250            | 700 |  |

#### SIDE MOUNTED OIL TANK WITHOUT FILTER

| Code      | Volume<br>(Lt) | A   |  |
|-----------|----------------|-----|--|
| TSMNF1001 | 100            | 275 |  |
| TSMNF1201 | 120            | 330 |  |
| TSMNF1351 | 135            | 375 |  |
| TSMNF1501 | 150            | 425 |  |
| TSMNF1651 | 165            | 450 |  |
| TSMNF1701 | 170            | 475 |  |
| TSMNF1801 | 180            | 500 |  |
| TSMNF1901 | 190            | 525 |  |
| TSMNF2001 | 200            | 550 |  |
| TSMNF2501 | 250            | 700 |  |

#### SIDE MOUNTED STEEL OIL TANK WITH INTERNAL FILTER

| Code      | Volume<br>(Lt) | A   |  |
|-----------|----------------|-----|--|
| TSMIF1001 | 100            | 275 |  |
| TSMIF1201 | 120            | 330 |  |
| TSMIF1351 | 135            | 375 |  |
| TSMIF1501 | 150            | 425 |  |
| TSMIF1651 | 165            | 450 |  |
| TSMIF1701 | 170            | 475 |  |
| TSMIF1801 | 180            | 500 |  |
| TSMIF1901 | 190            | 525 |  |
| TSMIF2001 | 200            | 550 |  |
| TSMIF2501 | 250            | 700 |  |

#### SIDE MOUNTED ALUMINIUM OIL TANK WITH INTERNAL FILTER

| Code       | Volume<br>(Lt) | A   |
|------------|----------------|-----|
| TSMAIF1001 | 100            | 260 |
| TSMAIF1201 | 120            | 320 |
| TSMAIF1351 | 135            | 350 |
| TSMAIF1501 | 150            | 400 |
| TSMAIF1651 | 165            | 425 |
| TSMAIF1701 | 170            | 450 |
| TSMAIF1801 | 180            | 470 |
| TSMAIF1901 | 190            | 500 |
| TSMAIF2001 | 200            | 525 |
| TSMAIF2501 | 250            | 650 |

#### SIDE MOUNTED BEVELLED STEEL OIL TANK WITH FILTER

| Code      | Volume<br>(Lt) | A   |
|-----------|----------------|-----|
| TSMRF1002 | 100            | 350 |
| TSMRF1502 | 150            | 500 |
| TSMRF1802 | 180            | 600 |
| TSMRF2502 | 250            | 800 |

#### SIDE MOUNTED STEEL OIL TANK WITH FILTER

| Code     | Volume<br>(Lt) | A   | В   | С   |
|----------|----------------|-----|-----|-----|
| TSMRF156 | 15             | 265 | 290 | 285 |
| TSMRF256 | 25             | 265 | 290 | 400 |
| TSMRF306 | 30             | 265 | 290 | 450 |
| TSMRF406 | 40             | 330 | 290 | 475 |
| TSMRF606 | 60             | 475 | 290 | 490 |
| TSMRF806 | 80             | 475 | 290 | 650 |