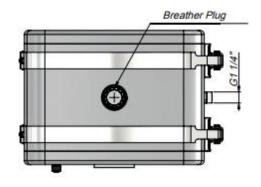

### SIDE MOUNTED STEEL OIL TANK WITH FILTER

| Code      | Volume<br>(Lt) | A   |  |
|-----------|----------------|-----|--|
| TSMRF1001 | 100            | 275 |  |
| TSMRF1201 | 120            | 330 |  |
| TSMRF1351 | 135            | 375 |  |
| TSMRF1501 | 150            | 425 |  |
| TSMRF1651 | 165            | 450 |  |
| TSMRF1701 | 170            | 475 |  |
| TSMRF1801 | 180            | 500 |  |
| TSMRF1901 | 190            | 525 |  |
| TSMRF2001 | 200            | 550 |  |
| TSMRF2501 | 250            | 700 |  |

#### SIDE MOUNTED OIL TANK WITHOUT FILTER

| Code      | Volume<br>(Lt) | A   |  |
|-----------|----------------|-----|--|
| TSMNF1001 | 100            | 275 |  |
| TSMNF1201 | 120            | 330 |  |
| TSMNF1351 | 135            | 375 |  |
| TSMNF1501 | 150            | 425 |  |
| TSMNF1651 | 165            | 450 |  |
| TSMNF1701 | 170            | 475 |  |
| TSMNF1801 | 180            | 500 |  |
| TSMNF1901 | 190            | 525 |  |
| TSMNF2001 | 200            | 550 |  |
| TSMNF2501 | 250            | 700 |  |

#### SIDE MOUNTED STEEL OIL TANK WITH INTERNAL FILTER

| Code      | Volume<br>(Lt) | A   |  |
|-----------|----------------|-----|--|
| TSMIF1001 | 100            | 275 |  |
| TSMIF1201 | 120            | 330 |  |
| TSMIF1351 | 135            | 375 |  |
| TSMIF1501 | 150            | 425 |  |
| TSMIF1651 | 165            | 450 |  |
| TSMIF1701 | 170            | 475 |  |
| TSMIF1801 | 180            | 500 |  |
| TSMIF1901 | 190            | 525 |  |
| TSMIF2001 | 200            | 550 |  |
| TSMIF2501 | 250            | 700 |  |