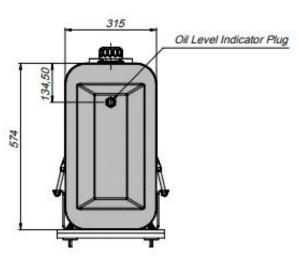

### SIDE MOUNTED STEEL OIL TANK WITH FILTER

| Code      | Volume<br>(Lt) | A   |  |
|-----------|----------------|-----|--|
| TSMRF1001 | 100            | 275 |  |
| TSMRF1201 | 120            | 330 |  |
| TSMRF1351 | 135            | 375 |  |
| TSMRF1501 | 150            | 425 |  |
| TSMRF1651 | 165            | 450 |  |
| TSMRF1701 | 170            | 475 |  |
| TSMRF1801 | 180            | 500 |  |
| TSMRF1901 | 190            | 525 |  |
| TSMRF2001 | 200            | 550 |  |
| TSMRF2501 | 250            | 700 |  |

#### SIDE MOUNTED OIL TANK WITHOUT FILTER

| Code      | Volume<br>(Lt) | A   |  |
|-----------|----------------|-----|--|
| TSMNF1001 | 100            | 275 |  |
| TSMNF1201 | 120            | 330 |  |
| TSMNF1351 | 135            | 375 |  |
| TSMNF1501 | 150            | 425 |  |
| TSMNF1651 | 165            | 450 |  |
| TSMNF1701 | 170            | 475 |  |
| TSMNF1801 | 180            | 500 |  |
| TSMNF1901 | 190            | 525 |  |
| TSMNF2001 | 200            | 550 |  |
| TSMNF2501 | 250            | 700 |  |

#### SIDE MOUNTED STEEL OIL TANK WITH INTERNAL FILTER

| Code      | Volume<br>(Lt) | A   |  |
|-----------|----------------|-----|--|
| TSMIF1001 | 100            | 275 |  |
| TSMIF1201 | 120            | 330 |  |
| TSMIF1351 | 135            | 375 |  |
| TSMIF1501 | 150            | 425 |  |
| TSMIF1651 | 165            | 450 |  |
| TSMIF1701 | 170            | 475 |  |
| TSMIF1801 | 180            | 500 |  |
| TSMIF1901 | 190            | 525 |  |
| TSMIF2001 | 200            | 550 |  |
| TSMIF2501 | 250            | 700 |  |

#### SIDE MOUNTED ALUMINIUM OIL TANK WITH INTERNAL FILTER

| Code       | Volume<br>(Lt) | A   |
|------------|----------------|-----|
| TSMAIF1001 | 100            | 260 |
| TSMAIF1201 | 120            | 320 |
| TSMAIF1351 | 135            | 350 |
| TSMAIF1501 | 150            | 400 |
| TSMAIF1651 | 165            | 425 |
| TSMAIF1701 | 170            | 450 |
| TSMAIF1801 | 180            | 470 |
| TSMAIF1901 | 190            | 500 |
| TSMAIF2001 | 200            | 525 |
| TSMAIF2501 | 250            | 650 |

#### SIDE MOUNTED BEVELLED STEEL OIL TANK WITH FILTER

| Code      | Volume<br>(Lt) | A   |
|-----------|----------------|-----|
| TSMRF1002 | 100            | 350 |
| TSMRF1502 | 150            | 500 |
| TSMRF1802 | 180            | 600 |
| TSMRF2502 | 250            | 800 |