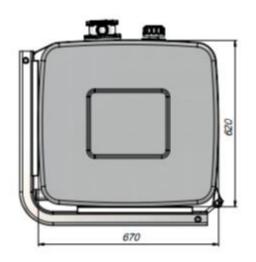

#### SIDE MOUNTED BEVELLED STEEL OIL TANK WITH FILTER

| Code      | Volume<br>(Lt) | A   |
|-----------|----------------|-----|
| TSMRF1002 | 100            | 350 |
| TSMRF1502 | 150            | 500 |
| TSMRF1802 | 180            | 600 |
| TSMRF2502 | 250            | 800 |