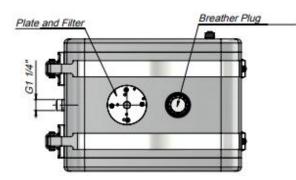

### SIDE MOUNTED STEEL OIL TANK WITH FILTER

| Code      | Volume<br>(Lt) | A   |  |
|-----------|----------------|-----|--|
| TSMRF1001 | 100            | 275 |  |
| TSMRF1201 | 120            | 330 |  |
| TSMRF1351 | 135            | 375 |  |
| TSMRF1501 | 150            | 425 |  |
| TSMRF1651 | 165            | 450 |  |
| TSMRF1701 | 170            | 475 |  |
| TSMRF1801 | 180            | 500 |  |
| TSMRF1901 | 190            | 525 |  |
| TSMRF2001 | 200            | 550 |  |
| TSMRF2501 | 250            | 700 |  |

#### SIDE MOUNTED OIL TANK WITHOUT FILTER

| Code      | Volume<br>(Lt) | A   |  |
|-----------|----------------|-----|--|
| TSMNF1001 | 100            | 275 |  |
| TSMNF1201 | 120            | 330 |  |
| TSMNF1351 | 135            | 375 |  |
| TSMNF1501 | 150            | 425 |  |
| TSMNF1651 | 165            | 450 |  |
| TSMNF1701 | 170            | 475 |  |
| TSMNF1801 | 180            | 500 |  |
| TSMNF1901 | 190            | 525 |  |
| TSMNF2001 | 200            | 550 |  |
| TSMNF2501 | 250            | 700 |  |

#### SIDE MOUNTED STEEL OIL TANK WITH INTERNAL FILTER

| Code      | Volume<br>(Lt) | A   |  |
|-----------|----------------|-----|--|
| TSMIF1001 | 100            | 275 |  |
| TSMIF1201 | 120            | 330 |  |
| TSMIF1351 | 135            | 375 |  |
| TSMIF1501 | 150            | 425 |  |
| TSMIF1651 | 165            | 450 |  |
| TSMIF1701 | 170            | 475 |  |
| TSMIF1801 | 180            | 500 |  |
| TSMIF1901 | 190            | 525 |  |
| TSMIF2001 | 200            | 550 |  |
| TSMIF2501 | 250            | 700 |  |

#### SIDE MOUNTED ALUMINIUM OIL TANK WITH INTERNAL FILTER

| Code       | Volume<br>(Lt) | A   |
|------------|----------------|-----|
| TSMAIF1001 | 100            | 260 |
| TSMAIF1201 | 120            | 320 |
| TSMAIF1351 | 135            | 350 |
| TSMAIF1501 | 150            | 400 |
| TSMAIF1651 | 165            | 425 |
| TSMAIF1701 | 170            | 450 |
| TSMAIF1801 | 180            | 470 |
| TSMAIF1901 | 190            | 500 |
| TSMAIF2001 | 200            | 525 |
| TSMAIF2501 | 250            | 650 |

#### SIDE MOUNTED BEVELLED STEEL OIL TANK WITH FILTER

| Code      | Volume<br>(Lt) | A   |
|-----------|----------------|-----|
| TSMRF1002 | 100            | 350 |
| TSMRF1502 | 150            | 500 |
| TSMRF1802 | 180            | 600 |
| TSMRF2502 | 250            | 800 |

#### SIDE MOUNTED STEEL OIL TANK WITH FILTER

| Code     | Volume<br>(Lt) | A   | В   | С   |
|----------|----------------|-----|-----|-----|
| TSMRF156 | 15             | 265 | 290 | 285 |
| TSMRF256 | 25             | 265 | 290 | 400 |
| TSMRF306 | 30             | 265 | 290 | 450 |
| TSMRF406 | 40             | 330 | 290 | 475 |
| TSMRF606 | 60             | 475 | 290 | 490 |
| TSMRF806 | 80             | 475 | 290 | 650 |