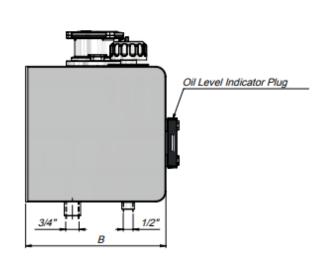

#### SIDE MOUNTED STEEL OIL TANK WITH FILTER

| Code     | Volume<br>(Lt) | A   | В   | С   |
|----------|----------------|-----|-----|-----|
| TSMRF156 | 15             | 265 | 290 | 285 |
| TSMRF256 | 25             | 265 | 290 | 400 |
| TSMRF306 | 30             | 265 | 290 | 450 |
| TSMRF406 | 40             | 330 | 290 | 475 |
| TSMRF606 | 60             | 475 | 290 | 490 |
| TSMRF806 | 80             | 475 | 290 | 650 |