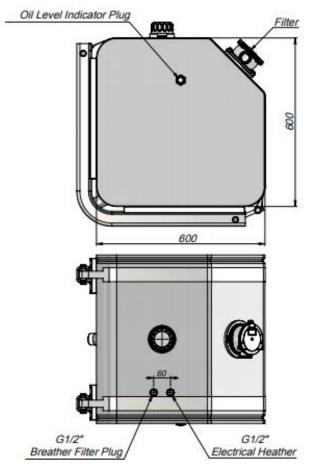

# REAR MOUNTED STEEL OIL TANK WITH INTERNAL FILTER

| Code      | Volume<br>(Lt) | A    |  |
|-----------|----------------|------|--|
| TRMIF1001 | 100            | 650  |  |
| TRMIF1201 | 120            | 745  |  |
| TRMIF1501 | 150            | 925  |  |
| TRMIF1801 | 180            | 1090 |  |
| TRMIF2001 | 200            | 1200 |  |

#### REAR MOUNTED STEEL OIL TANK WITH FILTER FILTER

| Code      | Volume<br>(Lt) | A    |  |
|-----------|----------------|------|--|
| TRMRF1001 | 100            | 650  |  |
| TRMRF1201 | 120            | 745  |  |
| TRMRF1501 | 150            | 925  |  |
| TRMRF1801 | 180            | 1090 |  |
| TRMRF2001 | 200            | 1200 |  |

#### REAR MOUNTED STEEL OIL TANK WITHOUT FILTER

| Code      | Volume<br>(Lt) | A    |  |
|-----------|----------------|------|--|
| TRMNF0551 | 55             | 370  |  |
| TRMNF0701 | 70             | 470  |  |
| TRMNF0801 | 80             | 520  |  |
| TRMNF1001 | 100            | 650  |  |
| TRMNF1201 | 120            | 740  |  |
| TRMNF1801 | 180            | 1090 |  |
| TRMNF2001 | 200            | 1200 |  |