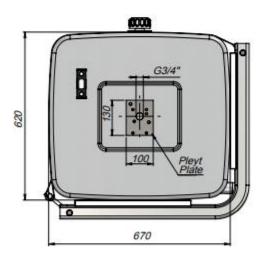

### SIDE MOUNTED STEEL OIL TANK WITH FILTER

| Code      | Volume<br>(Lt) | A   |  |
|-----------|----------------|-----|--|
| TSMRF1001 | 100            | 275 |  |
| TSMRF1201 | 120            | 330 |  |
| TSMRF1351 | 135            | 375 |  |
| TSMRF1501 | 150            | 425 |  |
| TSMRF1651 | 165            | 450 |  |
| TSMRF1701 | 170            | 475 |  |
| TSMRF1801 | 180            | 500 |  |
| TSMRF1901 | 190            | 525 |  |
| TSMRF2001 | 200            | 550 |  |
| TSMRF2501 | 250            | 700 |  |