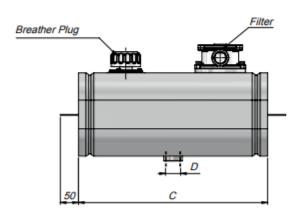

#### SIDE MOUNTED STEEL OIL TANK WITH FILTER

| Code     | Volume<br>(Lt) | A   | В   | С   |
|----------|----------------|-----|-----|-----|
| TSMRF156 | 15             | 265 | 290 | 285 |
| TSMRF256 | 25             | 265 | 290 | 400 |
| TSMRF306 | 30             | 265 | 290 | 450 |
| TSMRF406 | 40             | 330 | 290 | 475 |
| TSMRF606 | 60             | 475 | 290 | 490 |
| TSMRF806 | 80             | 475 | 290 | 650 |

# REAR MOUNTED STEEL OIL TANK WITH FILTER

| Code      | Volume<br>(Lt) | A   | В   | С   | D        | E   | F   |
|-----------|----------------|-----|-----|-----|----------|-----|-----|
| TRMRF0209 | 20             | 370 | 220 | 250 |          | 100 | 75  |
| TRMRF0259 | 25             | 370 | 270 | 300 | G1"      | 100 | 75  |
| TRMRF0359 | 35             | 370 | 220 | 400 |          | 100 | 75  |
| TRMRF0509 | 50             | 360 | 320 | 500 |          | 150 | 100 |
| TRMRF0609 | 60             | 360 | 300 | 600 | G1" 1/4" | 150 | 100 |