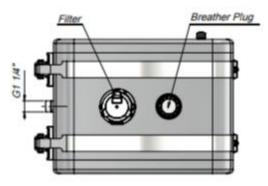

### SIDE MOUNTED STEEL OIL TANK WITH FILTER

| Code      | Volume<br>(Lt) | A   |  |
|-----------|----------------|-----|--|
| TSMRF1001 | 100            | 275 |  |
| TSMRF1201 | 120            | 330 |  |
| TSMRF1351 | 135            | 375 |  |
| TSMRF1501 | 150            | 425 |  |
| TSMRF1651 | 165            | 450 |  |
| TSMRF1701 | 170            | 475 |  |
| TSMRF1801 | 180            | 500 |  |
| TSMRF1901 | 190            | 525 |  |
| TSMRF2001 | 200            | 550 |  |
| TSMRF2501 | 250            | 700 |  |