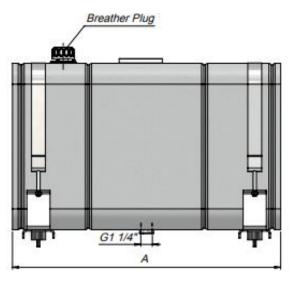

### SIDE MOUNTED STEEL OIL TANK WITH FILTER

| Code      | Volume<br>(Lt) | A   |  |
|-----------|----------------|-----|--|
| TSMRF1001 | 100            | 275 |  |
| TSMRF1201 | 120            | 330 |  |
| TSMRF1351 | 135            | 375 |  |
| TSMRF1501 | 150            | 425 |  |
| TSMRF1651 | 165            | 450 |  |
| TSMRF1701 | 170            | 475 |  |
| TSMRF1801 | 180            | 500 |  |
| TSMRF1901 | 190            | 525 |  |
| TSMRF2001 | 200            | 550 |  |
| TSMRF2501 | 250            | 700 |  |

#### SIDE MOUNTED OIL TANK WITHOUT FILTER

| Code      | Volume<br>(Lt) | A   |  |
|-----------|----------------|-----|--|
| TSMNF1001 | 100            | 275 |  |
| TSMNF1201 | 120            | 330 |  |
| TSMNF1351 | 135            | 375 |  |
| TSMNF1501 | 150            | 425 |  |
| TSMNF1651 | 165            | 450 |  |
| TSMNF1701 | 170            | 475 |  |
| TSMNF1801 | 180            | 500 |  |
| TSMNF1901 | 190            | 525 |  |
| TSMNF2001 | 200            | 550 |  |
| TSMNF2501 | 250            | 700 |  |

#### SIDE MOUNTED STEEL OIL TANK WITH INTERNAL FILTER

| Code      | Volume<br>(Lt) | A   |  |
|-----------|----------------|-----|--|
| TSMIF1001 | 100            | 275 |  |
| TSMIF1201 | 120            | 330 |  |
| TSMIF1351 | 135            | 375 |  |
| TSMIF1501 | 150            | 425 |  |
| TSMIF1651 | 165            | 450 |  |
| TSMIF1701 | 170            | 475 |  |
| TSMIF1801 | 180            | 500 |  |
| TSMIF1901 | 190            | 525 |  |
| TSMIF2001 | 200            | 550 |  |
| TSMIF2501 | 250            | 700 |  |

#### SIDE MOUNTED ALUMINIUM OIL TANK WITH INTERNAL FILTER

| Code       | Volume<br>(Lt) | A   |
|------------|----------------|-----|
| TSMAIF1001 | 100            | 260 |
| TSMAIF1201 | 120            | 320 |
| TSMAIF1351 | 135            | 350 |
| TSMAIF1501 | 150            | 400 |
| TSMAIF1651 | 165            | 425 |
| TSMAIF1701 | 170            | 450 |
| TSMAIF1801 | 180            | 470 |
| TSMAIF1901 | 190            | 500 |
| TSMAIF2001 | 200            | 525 |
| TSMAIF2501 | 250            | 650 |

#### SIDE MOUNTED BEVELLED STEEL OIL TANK WITH FILTER

| Code      | Volume<br>(Lt) | A   |
|-----------|----------------|-----|
| TSMRF1002 | 100            | 350 |
| TSMRF1502 | 150            | 500 |
| TSMRF1802 | 180            | 600 |
| TSMRF2502 | 250            | 800 |